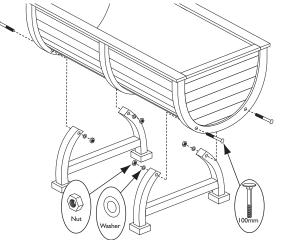

# I. Legs

Attach each leg using  $2 \times 100$ mm bolts, nuts and washer.

## 2. Leg Braces

Position each leg brace between the cross bar of the leg and the centre frame of the planter body. Using I  $\times$  70mm screw, screw through the leg cross bar into the end of the leg brace. Then using I  $\times$  30mm screw. screw through the planter body into the other end of the brace.

# Side view Leg brace position

| NO. | Fixing Kit  | Qty. |
|-----|-------------|------|
| 5   | 100mm bolt  | 4    |
| 6   | Washer      | 4    |
| 7   | Nut         | 4    |
| 8   | 70mm screws | 2    |
| 9   | 30mm screws | 2    |
| 10  | 15mm tacks  | 16   |