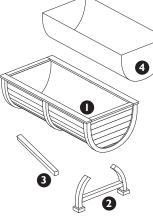

#### Recommended tools for assembly

- Spanner
- Crosshead screwdriver
- Hammer

| No. | Components   | Qty. |
|-----|--------------|------|
| Ι   | Planter body | I    |
| 2   | Leg          | 2    |
| 3   | Leg brace    | 2    |
| 4   | Liner        | I    |
|     |              |      |
| No. | Fixing Kit   | Otv. |

| NO. | Fixing Kit  | Qty. |
|-----|-------------|------|
| 5   | 100mm bolt  | 4    |
| 6   | Washer      | 4    |
| 7   | Nut         | 4    |
| 8   | 70mm screws | 2    |
| 9   | 30mm screws | 2    |
| 10  | 15mm tacks  | 16   |