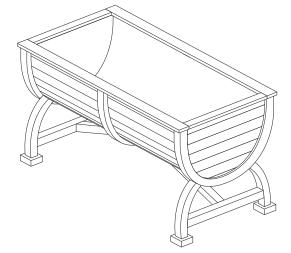

# **Marberry Barrel Planter**

# English SS299

#### ROWLINSON GARDEN PRODUCTS LIMITED Green Lane Wardle, Nr. Nantwich Cheshire CW5 6BN Help Line (Normal Office Hours) 01829 261 121

# Assembly Instructions



## Before assembly

- We recommend that time is taken to read the instructions before starting assembly, then follow the easy step by step guide. The instruction sheet is only a guide to the assembly. Certain items may not be shown to scale.
- Check all components prior to assembly
- This product should be assembled by no less than two people.



#### Recommended tools for assembly

- Spanner
- Crosshead screwdriver
- Hammer

| No. | Components   | Qty. |
|-----|--------------|------|
| Ι   | Planter body | I    |
| 2   | Leg          | 2    |
| 3   | Leg brace    | 2    |
| 4   | Liner        | I    |
|     |              |      |
| No. | Fixing Kit   | Otv. |

| NO. | Fixing Kit  | Qty. |
|-----|-------------|------|
| 5   | 100mm bolt  | 4    |
| 6   | Washer      | 4    |
| 7   | Nut