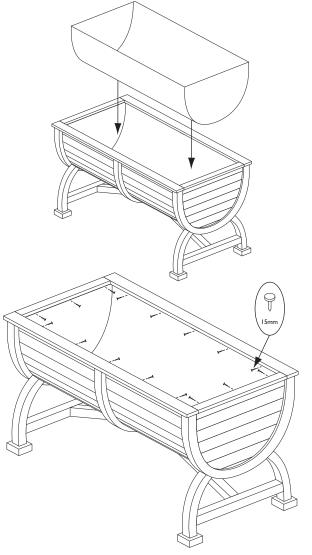

## <u>3. Liner</u>

Open out the liner and position inside the planter body. Using  $16 \times 15$ mm tacks secure the top edge of the liner just under the rim of the planter body.

We constantly improve the quality of our products, occasionally the components may differ from the components shown and are only correct at time of printing. We reserve the right to change the specification of our products without prior notice.